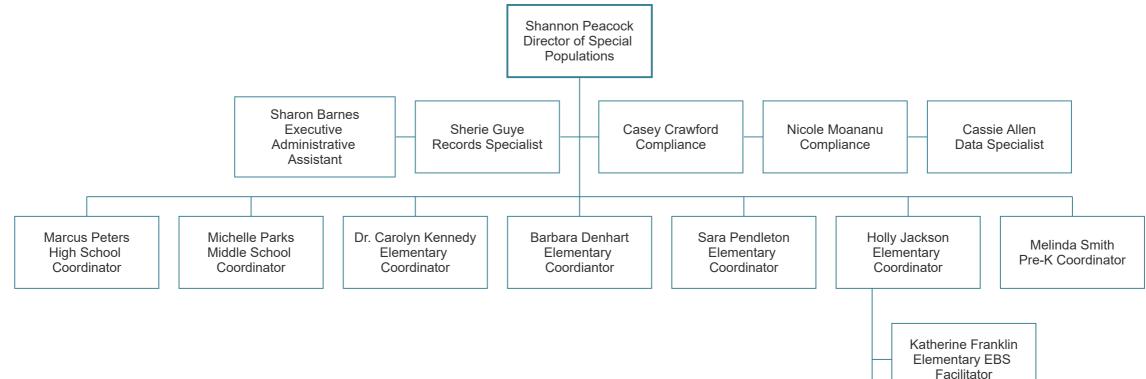

## **Special Populations Department**

1/8/24

| Special Populations - Lead Roles |                                                                                                                |                                                                                                                                             |                                       |                          |                                     |                                                                                                                       |                                       |
|----------------------------------|----------------------------------------------------------------------------------------------------------------|---------------------------------------------------------------------------------------------------------------------------------------------|---------------------------------------|--------------------------|-------------------------------------|-----------------------------------------------------------------------------------------------------------------------|---------------------------------------|
| Shannon Peacock                  | Barbara Denhart                                                                                                | Sara Pendleton                                                                                                                              | Holly Jackson                         | Melinda Smith            | Michelle Parks                      | Carolyn Kennedy                                                                                                       | Marcus Peters                         |
| School Psychologists             | K-5 Curriculum and<br>Intervention                                                                             | Hearing                                                                                                                                     | Elementary EBS                        | Pre-K                    | 6-12 Curriculum and<br>Intervention | Assistive Technology                                                                                                  | Parent Advocacy                       |
|                                  | Gifted                                                                                                         | Vision                                                                                                                                      | Middle School EBS                     | Pre-K Consulting Teacher | Occupational Therapy                | Surrogate Parent                                                                                                      | Transition                            |
|                                  | Schools: Barkers Mill,<br>Hazelwood, Kenwood, Liberty,<br>Minglewood, Moore Magnet,<br>St. Bethlehem, Woodlawn | State Schools                                                                                                                               | High School: Synergy                  | Pre-K Itinerant Teachers | Physical Therapy                    | Private Separate                                                                                                      | Behavior Support Team<br>Collaborator |
|                                  | Consulting Teachers                                                                                            | Speech Langauge                                                                                                                             | Behavior Support Team<br>Collaborator |                          | Schools: Middle Schools             | Schools: Burt, Barksdale,<br>Cumberland Heights,<br>Glenellen, Oakland,<br>Ringgold, Rossview, Sango,<br>K-12 Virtual | Schools: High Schools                 |
|                                  |                                                                                                                | Schools: Byrns Darden,<br>Carmel, East Montgomery,<br>K-5 Virtual, Montgomery<br>Central, Norman Smith,<br>Northeast, Pisgah, West<br>Creek |                                       |                          | Consulting Teachers                 |                                                                                                                       |                                       |
|                                  |                                                                                                                |                                                                                                                                             |                                       |                          |                                     |                                                                                                                       |                                       |