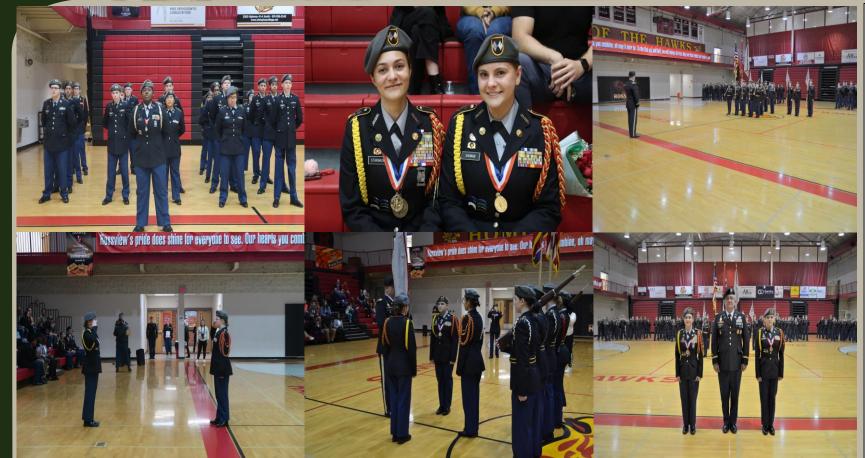

## UNITED STATES ARMY CADET COMMAND

**WHO:** Rossview JROTC Cadets

WHAT: Battalion Change of Command

WHEN: 11 April 2024

WHERE: Rossview High School, Clarksville, TN

WHY: To transfer leadership from one Battalion Commander to the next and to recognize outgoing, and incoming, leaders and staff.

SUMMARY: c/LTC Layla Starmack, and her Staff, relinquished their positions after a successful 2023-2024 School Year. c/LTC Stephanie Shuman took command for the 2024-2025 School Year. The new Staff consists of Executive Officer: c/MAJ Cameron Robertson, Command Sergeant Major: c/CSM Yuna Choi, S1: c/CPT Kayleen Corona, S1 NCOIC: c/SSG Jatin Hutchins, S2: c/CPT Autumn Toles, S2 NCOIC: c/SFC Deairrias Killebrew, S3: c/MAJ Sadie Buckner, S3 SGM c/SGM Thomas Wahba, S3 Operations Officer: c/CPT Kamila Gutierrez, S3 Operations NCO: c/SFC Nizhoni Yazzie, S4: c/CPT Gabriele Kougher, S4 NCOIC: c/SFC Keyshawn White, S5: c/CPT Elleanor Morrow, S6: c/CPT Liam Keller, S7: c/MAJ Layla Starmack ,Headquarters Company Commander: c/CPT Stephanie Corona, Headequarters Company First Sergeant: c/ISG Emerson Jolman, Alpha Company Commander: c/CPT Itzy Delfin, Alpha Company First Sergeant: c/ISG Lydia Dahlen, Bravo Company Commander: c/CPT Charity Johnson, Bravo Company First Sergeant: c/ISG Bryleigh Schmidt, Charlie Company Commander: c/CPT Andrew Goletz, Charlie Company First Sergeant: c/SFC Ishan Chakrabarti, Adventure Team Commander: c/CPT Garrison DePriest, Adventure Team XO-c/CPT Stephanie Corona, Drill Team Commander: c/CPT Za'Niyah Bowie, Marksmanship Team Commander: c/CPT Rebecca Childers, Sabre Team Commander: c/CPT Kamila Gutierrez and JLAB Team Commander: c/CPT Yoonwoo Choi